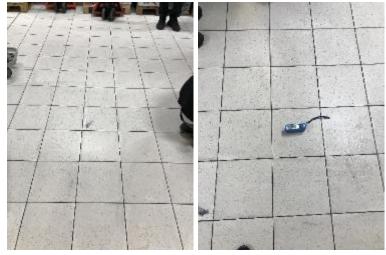

BUSINESS: SUPERMARKETS / HYPERMARKETS / SHOPPING MALLS FLOORS: HIGH POROSITY CERAMIC TILES OR MATT PORCELAIN TILES THAT GET VERY DIRTY EASILY AND ARE VERY DIFFICULT TO CLEAN

**GOAL: MORE EFFICIENT CLEANING** 

**1)** DEEP CLEANING

**SUPRASHINE** 

REG 400 RED

**2)** DAILY CLEANING

**HP 800 ORANGE** 

**BEFORE SUPRASHINE** 

**AFTER SUPRASHINE** 

SupraShine high quality pads can deliver excellent cleaning results and even renew the surface of those high-porosity ceramic floors by making them less problematic and easier to clean.