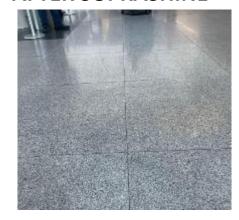

BUSINESS: AIRPORT FLOORS: GRANITE

**GOAL: CHEMICAL-FREE & SUSTAINABLE SOLUTION** 

TO CLEAN DIRTY FLOORS.

1) DEEP
CLEANING + SUPRASHINE
HP 800 ORANGE

2) GLOSS
UPGRADE
(OPTIONAL)

OR
HIGH SPEED

SUPRASHINE

HIGH SPEED

#### **BEFORE SUPRASHINE**

**AFTER SUPRASHINE** 

"AFTER" PICTURE SHOWS FLOOR AFTER 5-7 PASSES WITH HP 800 & HP 1800 W/ SCRUBBER-DRYER ONLY. DAILY CLEANING IS DONE W/ HP 3500 PINK PAD WITH VERY GOOD CLEANING RESULTS & HIGHER GLOSS.